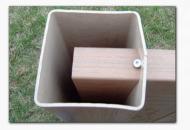

# TOP RAIL TIE (TRT)

#### WHAT DOES THE TOP RAIL TIE (TRT) DO?

- Replaces rail notching or keeper screws.
- Distributes undue stress from the top rail to the strongest part of the post.
- Eliminates post failures at the routed holes from incorrect stressing.

### WHAT CAN THE TRT DO FOR YOU?

- When you install your fence the bottom rail will not come out because it is held secure between the pipe. The upper rail still needs to be secured and the TRT fixes this problem for you.
- The TRT eliminates the need for notching which takes time and makes for very difficult disassembly if ever required, especially in cool climates.
- Adds a professional finish to the top rail adjustments.

Our TRT allows you to install vinyl fence without causing undue stress on the post by securely fastening the top rail within a PVC post.